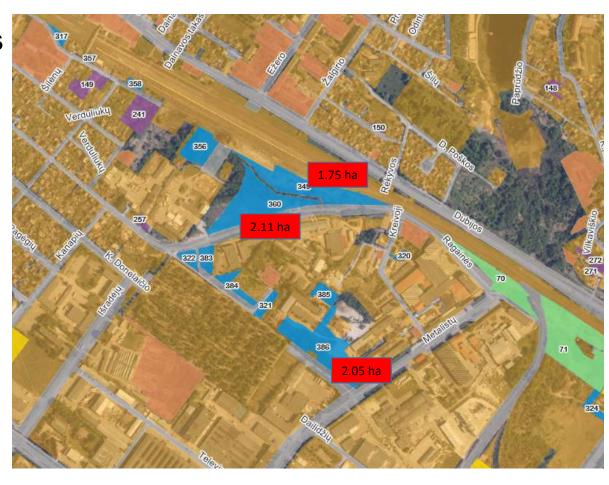

# Areas, suitable for business development (2)

- Kauno str. and nearby;
- 10 units can be formed, as a minimum;
- Potential land use for commercial, industrial, warehousing purposes.