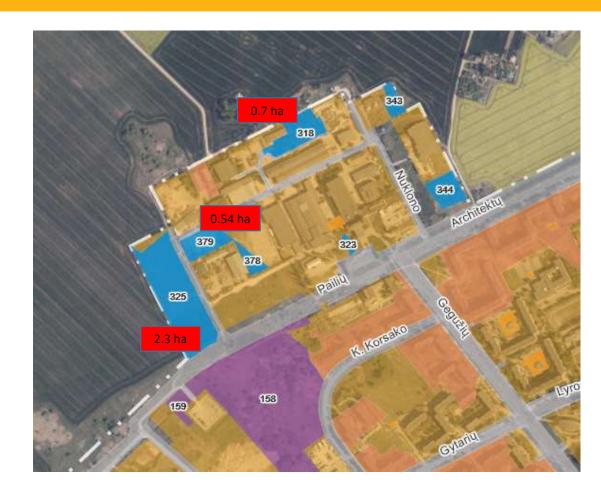

# Areas, suitable for business development (4)

- Architektų, Nuklono, Pailių str. and nearby;
- 7 units can be formed, as a minimum;
- Potential land use for commercial purposes.