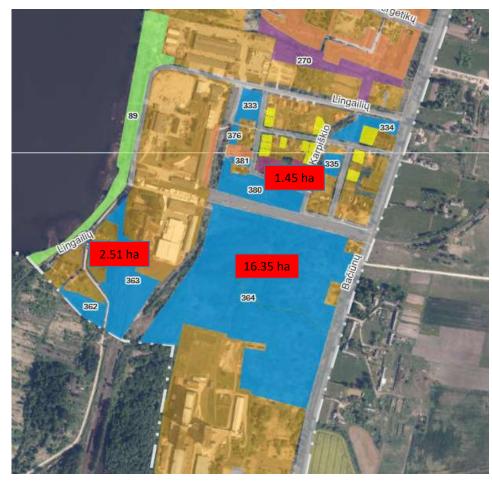

### Areas, suitable for business development (3)

- Bačiūnų ir Lingailių str.;
- 9 units can be formed, as a minimum;
- Potential land use for commercial purposes.