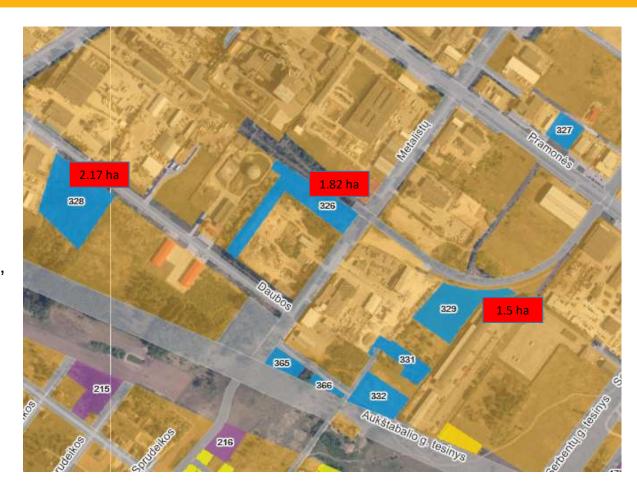

#### Project 907, Serbentų – Baltų str. business area development

- 뽀 Pramonės, Metalistų str. and nearby;
- 7 units can be formed, as a minimum;
- Potential land use commercial, industrial, warehousing purposes.