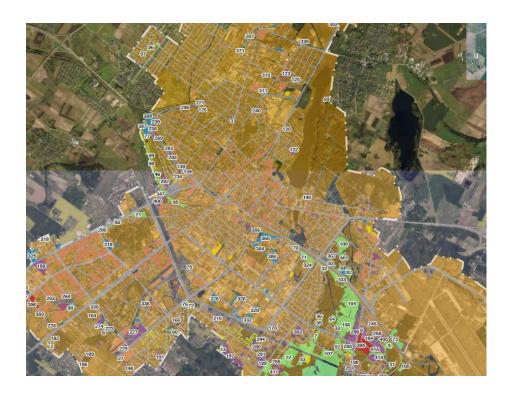

#### **Land for economic – recreational purposes**

- Up to 0,5 ha 53 units;
- From 0,5 up to 3 ha 30 units;
- From 3 ha 4 units.