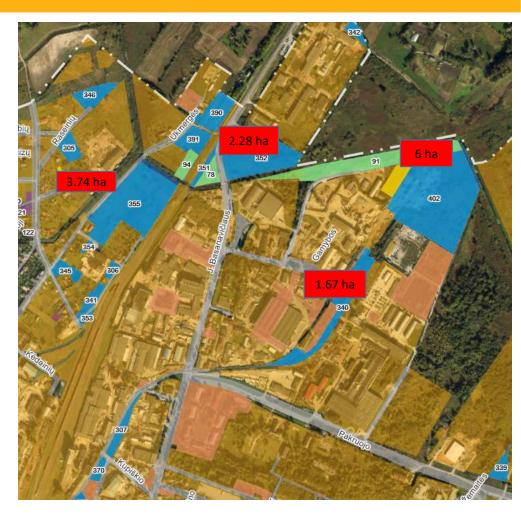

### Areas, suitable for business development (1)

- Basanavičiaus, Pakruojo str. and nearby;
- 18 units can be formed, as a minimum;
- Possible land use for commercial, industrial, warehousing purposes.