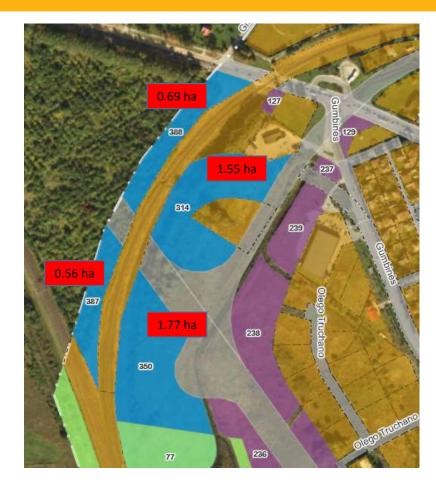

# Areas, suitable for business development (5)

- Gumbinės str. and nearby;
- 4 units can be formed, as a minimum;
- Potential land use technical infrastructure.